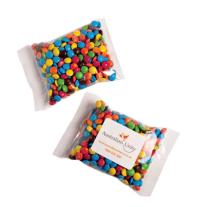

Image Impression Only NOT to Scale

Product Code : CC040C

Description : Cello bag filled with 100g mini M&Ms

Order# :

Company Name :

Contact :

Sticker Size : 50mmW x 40mmH

Print Colour : Customer must provide PMS Colour print guide